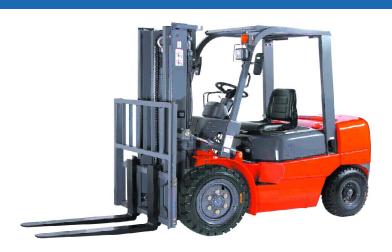

## TLILICO003 Licence to operate a forklift truck

Forklifts are used in many types of industries, boost your opportunities and get a forklift licence. Doesn't matter if you have never been on one before, or have used one for many years, you are legally required to hold a high risk work license to drive one.

#### Who can do this course?

A Forklift truck is a powered industrial truck equipped with lifting media made up of a mast and an elevating load carriage to which is attached a pair of fork arms or other attachments that can be raised 900 mm or more above the ground, but does not include a pedestrian-operated truck or a pallet truck.

A person performing this work is required to hold a forklift truck High Risk Work Licence (HRWL).

Any person 18 years and above with a basic understanding of English and who can physically enter e forklift. A language, literacy and numeracy assessment may be conducted prior to training.